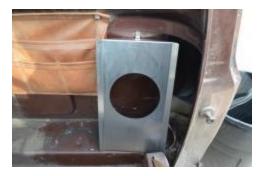

### Installation

- 1. Rotate the speaker bracket in place with the bracket starting towards the center of the cab (image
- 1). The small 90-degree tab at the top of the bracket will slide behind the factory sheet metal above the speaker. (Image 2)

Image 1

2. The bracket can then be attached with double-sided tape, epoxy or screws. (Image 3)

Image 2

3. If desired the 90-degree tab at the bottom of the bracket can be installed with a sheet metal screw but is not required.