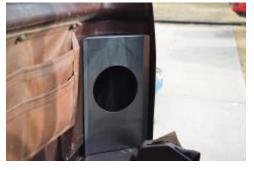

Image 1

2. The bracket can then be attached with double-sided tape, epoxy or screws. (Image 3)

Image 2

3. If desired the 90-degree tab at the bottom of the bracket can be installed with a sheet metal screw but is not required.

Image 3

- 4. We do recommend installing sound deadening or insulation behind the speaker bracket to project the sound of the speakers out towards the passengers.
- 5. Pat yourself on the back and grab a drink, you have successfully completed your install!!!