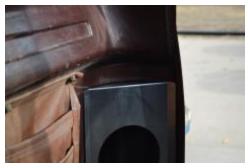

### Installation

- 1. Rotate the speaker bracket in place with the bracket starting towards the center of the cab (image
- 1). The small 90-degree tab at the top of the bracket will slide behind the factory sheet metal above the speaker. (Image 2)

Image 1

2. The bracket can then be attached with double-sided tape, epoxy or screws. (Image 3)

Image 2

3. If desired the 90-degree tab at the bottom of the bracket can be installed with a sheet metal screw but is not required.